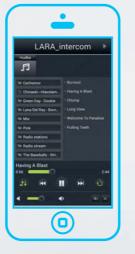

### LARA Intercom

## Your smart house keeper can control your multimedia in your house.

Thanks to videophone function, now it is possible to have a voice communication between Lara and the sound of the door (IP Intercom), so with someone visiting and standing in front of the house, we can see that on LARA display as part of this function which increases the security feeling and safety besides of course, the comfort for the user.

LARA Intercom is equipped with an OLED colored display with the size of 1.5", which is used to transfer images and sounds from the door camera properly. The display also shows basic information about playing music, which also serves the orientation in the menu settings, etc. The intercom function can also be used for communications between all the family members throughout the whole house, thanks to two way voice communications possibilities between differnt Lara units.

### Smartphone

Apps for Smartphone provides unlimited possibilities for control.