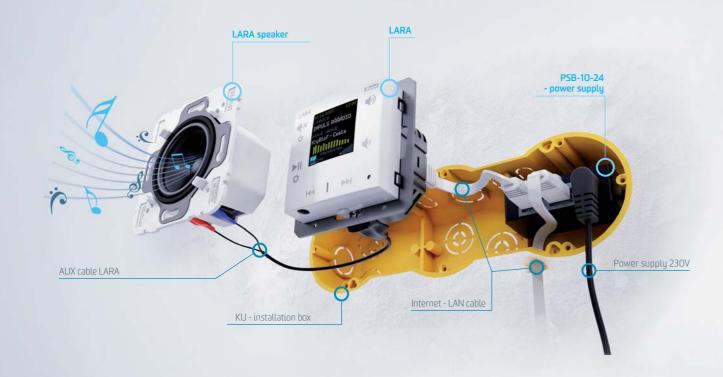

### INFORMATION:

The power set is designed for installation in new and existing homes (apartments). It requires two places where it's possible to bring a LAN cable to the installation box, or where the cable is already feed, meanwhile, the installation box lacks any some power supply. The kit includes an adapter that should be plugged into the socket) and PoE injector which connects (LAN cable) with LARA. The PoE injector is designed for mounting into installation box.