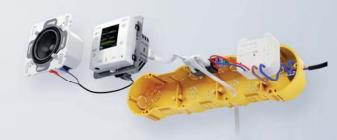

### **INFORMATION:**

The power set is designed for installation in existing buildings or apartments. It is used everywhere where it is not possible to apply construction work or in other way we can basically connect LARA to the internet LAN cable. The kit includes a power supply (which connect directly to the power cable) and an AirGateway for LARA wireless connection to the Internet. Installation is designed for standard profound installation box, also the set occupies two places in the installation box (beside LARA and the speakers).

### INFORMATION:

The power set is designed for installation in new as well as existing homes or apartments. It is used in everywhere where it is not possible to perform a construction work, or in any other way we can connect LARA to the internet LAN cable. The kit includes a power supply that should be plugged into the socket and an AirGateway for LARA wireless connection to the Internet.