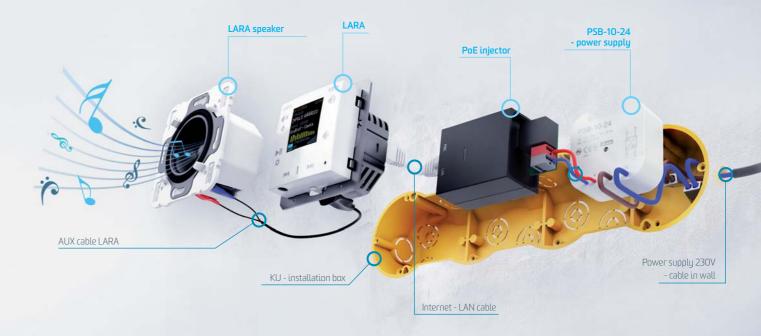

### **INFORMATION:**

The power set is designed for installation in new and existing homes (apartments). It requires two places where it's possible to bring a LAN cable to the installation box, or where the cable is already feed. The power supply is located in the installation box and for its connection the basic cable is only necessary. The set includes power supply and PoE injector, which connects the LAN cable with LARA unit. The PoE injector is designed for mounting into installation box.