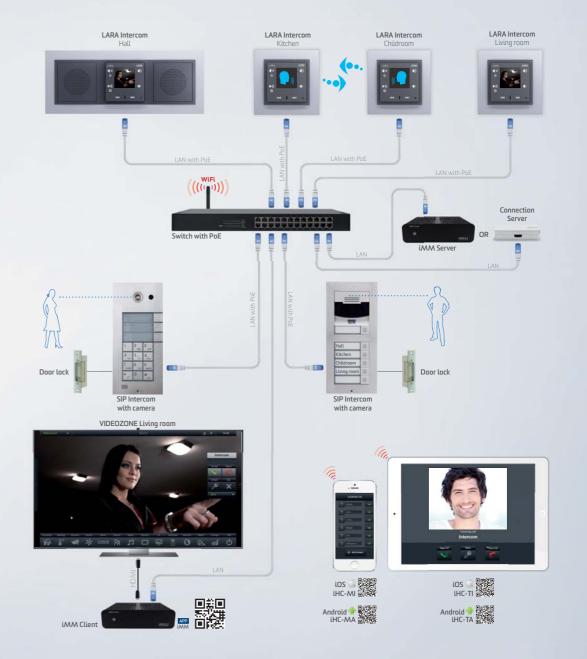

ally connect LARA to the internet LAN cable. The kit includes a power supply (which connect directly to the power cable) and an AirGateway for LARA wireless connection to the Internet. Installation is designed for standard profound installation box, also the set occupies two places in the installation box (beside LARA and the speakers).

## You can not cut into the walls?



### INFORMATION:

The power set is designed for installation in new as well as existing homes or apartments. It is used in everywhere where it is not possible to perform a construction work, or in any other way we can connect LARA to the internet LAN cable. The kit includes a power supply that should be plugged into the socket and an AirGateway for LARA wireless connection to the Internet.

4

# LARA Wiring diagram





### LARA Accessories

### SPEAKERS AND CABLES



### AUX CABLE LARA (LARA CINCH CABLE)

Used to connect LARA with exter. amplifier. Reduction 4pin from LARA LINE OUT to 2x CINCH plug into amplifier, length 2x20 cm. Used to connect LARA with external amplifier. Reduction 4pin from LARA LINE OUT to 2x CINCH plug into amplifier.

5208

#### POWER SUPPLY (PSB-10-24)

Switching stabilized power supplies with fixed output voltage, intended for mounting into an installation box (e.g. KU-68). PSB-10-24 - stabilized power supply 24V/10 W.

### AUX CABLE LARA (LARA AUDIO CABLE)

Used to connect LARA with external music source (smart-6704 phone, mp3 player). Length 20cm terminated with 2x stereo jack 3.5mm.

#### CEILING SPEAKER

Speaker is suitable for the installation in suspended ceilings and ho