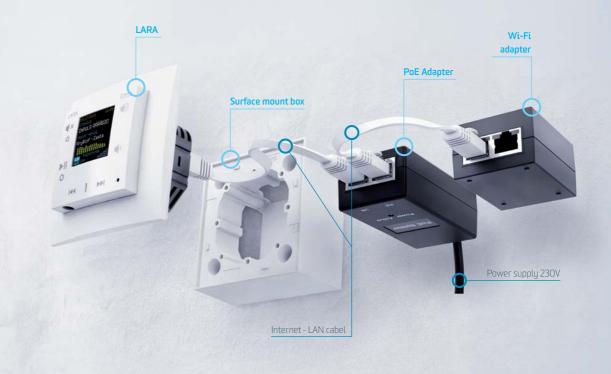

### INFORMATION:

The power set is designed for installation in new as well as existing homes or apartments. It is used in everywhere where it is not possible to perform a construction work, or in any other way we can connect LARA to the internet LAN cable. The kit includes a power supply that should be plugged into the socket and an AirGateway for LARA wireless connection to the Internet.