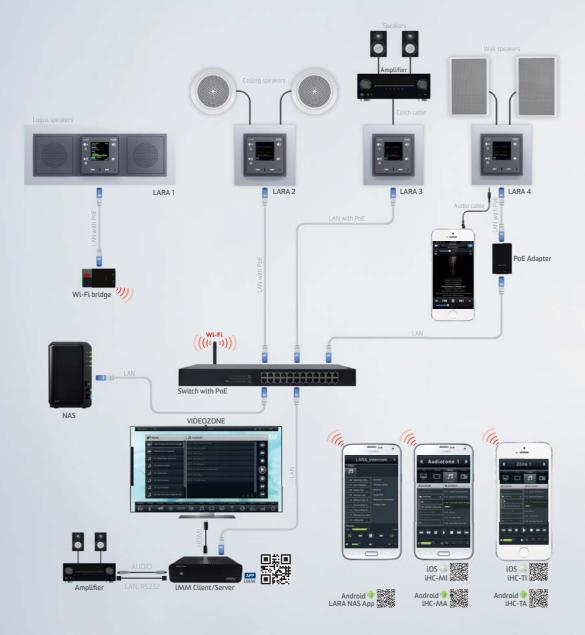

ically connect LARA to the internet LAN cable. The kit includes a power supply (which connect directly to the power cable) and an AirGateway for LARA wireless connection to the Internet. Installation is designed for standard profound installation box, also the set occupies two places in the installation box (beside LARA and the speakers).

## You can not cut into the walls?



### INFORMATION:

The power set is designed for installation in new as well as existing homes or apartments. It is used in everywhere where it is not possible to perform a construction work, or in any other way we can connect LARA to the internet LAN cable. The kit includes a power supply that should be plugged into the socket and an AirGateway for LARA wireless connection to the Internet.

4

# LARA Wiring diagram





### LARA Accessories

### SPEAKERS AND CABLES



### AUX CABLE LARA (LARA CINCH CABLE)

Used to connect LARA with exter. amplifier. Reduction 4pin from LARA LINE OUT to 2x CINCH plug into amplifier, length 2x20 cm. Used to connect LARA with external amplifier. Reduction 4pin from LARA LINE OUT to 2x CINCH plug into amplifier.

5208

#### POWER SUPPLY (PSB-10-24)

Switching stabilized power supplies with fixed output voltage, intended for mounting into an installation box (e.g. KU-68). PSB-10-24 - stabilized power supply 24V/10 W.

### AUX CABLE LARA (LARA AUDIO CABLE)

Used to connect LARA with external music source (smart-6704 phone, mp3 player). Length 20cm terminated with 2x stereo jack 3.5mm.

#### CEILING SPEAKER

Speaker is suitable for the installation in suspended ceilings and