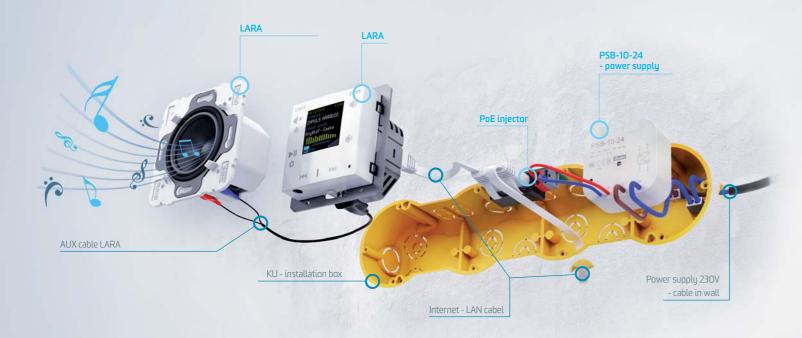

### **INFORMATION:**

The power set is designed for installation in new and existing homes (apartments). It requires two places where it's possible to bring a LAN cable to the installation box, or where the cable is already feed. The power supply is located in the installation box and for its connection the basic cable is only necessary. The set includes power supply and PoE injector, which connects the LAN cable with LARA unit. The PoE injector is designed for mounting into installation box.