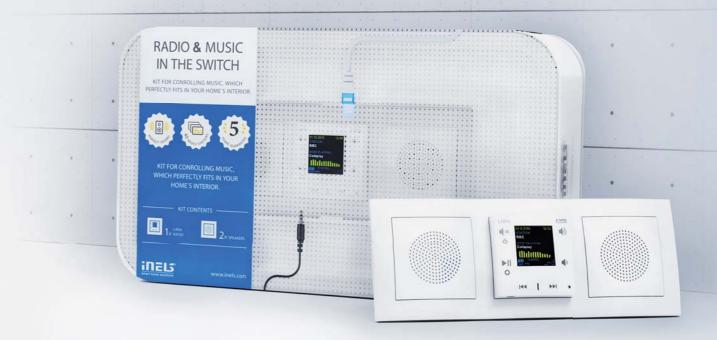

## LARA Et music in the switch

### KIT FOR CONROLLING MUSIC, WHICH PERFECTLY FITS IN YOUR HOME'S INTERIOR.

LARA is a music and internet radio player. We have registered 40 favorite Czech radios stations as presets stations, but you can easily change it using configurator. LARA plays the music stored in the NASA storage or in the external source (phone, MP3 player) connected through cable on the front panel of device. Inbuilt amplifier allows direct connection of speakers (in the same LOGUS 90 design) or allows connection of external in-wall or ceiling speakers.

### Content kit:

LARA Radio
Speaker to the installation box
Cover speaker - white
3 - frame, BASE - white
LARA Remote controller

LARA PoE adapter
Network cable 0,2m - white
Network cable 1m - white
AUX cable LARA