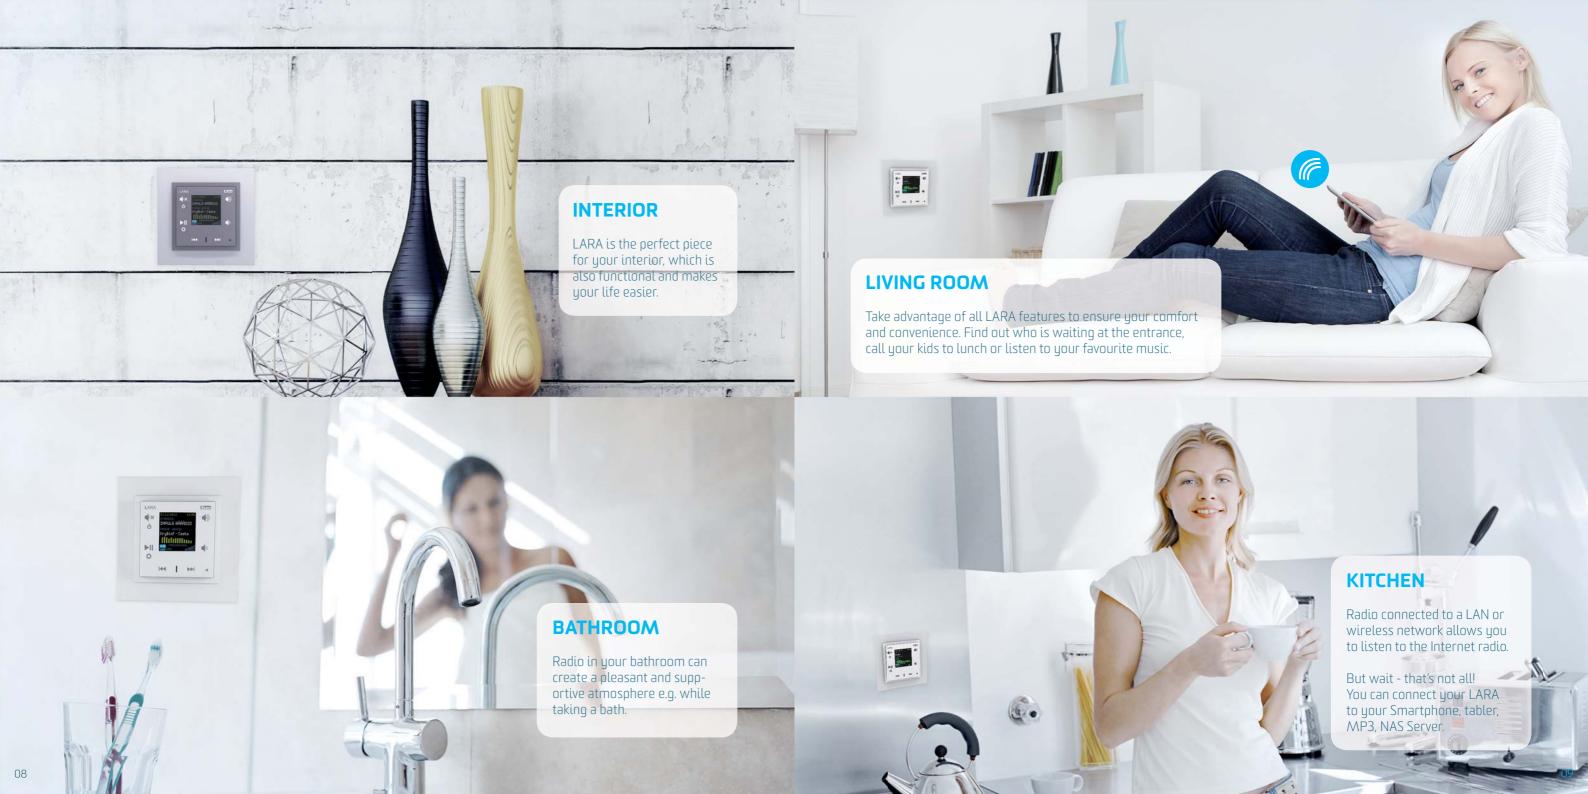

# lam LARA, nice to meet yout

Everyone has all types of switches at home. But can you imagine that your switch is playing the radio, music and you can communicate witt others through it - e.g. with your roommates o visitors at the door?

Yes, it is possible. We were able to implement all these in one device with the size of a switch Along with the speakers in the same design (for mounting into an installation box), you can get very fast, nice and cheap sound not only in your bathroom or kitchen, where the installation of an audio HiFi system would otherwise take a lot of wires and space, but this small device can ever handle a 20 W speaker.

In a combination with IP door communicator you can
 still keep track of who is standing outside the front door of your home.

Intercom

Communicate with all your family members in the household and there's no need to chase anyone anymore.

Audiozone

Control your Multimedia in your house.

LARA Radio has an integrated amplifier with an output of 2 x 10 W, which greatly simplifies the installation in areas where that power is sufficient. LARA can be used for example in the kitchen sound system, bathrooms, waiting rooms, offices, reception areas, lobbies, operating rooms and wellness areas.