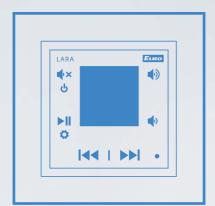

### LARA Radio

## Enjoy perfect sound without the noise!

LARA Radio is inextricably linked to the music and provides perfect listening experience.

- LARA is an Internet radio and music player equipped with a high-resolution color
- We have registered 40 favorite Czech radios stations as presets stations, but you can easily change it using configurator.
- LARA plays the music stored in the NASA storage or in the external source (phone, MP3 player) connected through cable on the front panel of device.
- Inbuilt amplifier 10W allows direct connection of speakers (in the same LOGUS<sup>90</sup> design) or allows connection of external in-wall or ceiling speakers.
- Thanks to automatically obtaining an IP address from a DHCP there is no need to set up the LARA network again (in case you do not set a static IP address).

### Control:

Capacitive-touch buttons directly on LARA IR remote controller which is included in the package Via your Smartphone and a LARA NAS App Directly from PC - SW LARA configurator

- LARA-NAS application application for controlling the music via a Smartphone
- Network cable LAN cable for connection LARA PoE adapter
- LAN (Local Area Ethernet, computer network) computer cables (UTP) distributed throughout the building and connected to the switch. It connects computers and other IP devices together that are connected
- PoE (Power Over Ethernet, power supply through a network cable) enables to supply terminal devices via the LAN cable. Through adapter (6191) connected to LAN cable or through switch which has an inbuilt PoE (6605).
- Switch, router a box which connects LAN cables together and provides communication between devices which are connected to the router; router allows you to share wireless Internet to LAN network
- IP (Internet Protocol) it is a device protocol operating in LAN networks; each device has its own unique IP address (e.g. 192.168.11)
- WiFi (Wireless Fidelity) wireless computer network (WLAN)
- WiFi bridge converter that allows you to convert wire LAN connection to WiFI (5210)