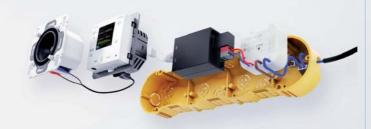

### **INFORMATION:**

The power set is designed for installation in new and existing homes (apartments). It requires two places where it's possible to bring a LAN cable to the installation box, or where the cable is already feed. The power supply is located in the installation box and for its connection the basic cable is only necessary. The set includes power supply and PoE injector, which connects the LAN cable with LARA unit. The PoE injector is designed for mounting into installation box.

### INFORMATION:

The power set is designed for installation in new and existing homes (apartments). It requires two places where it's possible to bring a LAN cable to the installation box, or where the cable is already feed, meanwhile, the installation box lacks any some power supply. The kit includes an adapter that should be plugged into the socket) and PoE injector which connects (LAN cable) with LARA. The PoE injector is designed for mounting into installation box.