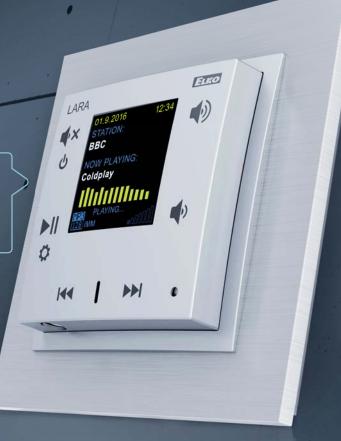

### LARA Radio

## Enjoy perfect sound without the noise!

LARA Radio is inextricably linked to the music and provides perfect listening experience.

- LARA is an Internet radio and music player equipped with a high-resolution color
- We have registered 40 favorite Czech radios stations as presets stations, but you can easily change it using configurator.
- LARA plays the music stored in the NASA storage or in the external source (phone, MP3 player) connected through cable on the front panel of device.
- Inbuilt amplifier 10W allows direct connection of speakers (in the same LOGUS<sup>90</sup> design) or allows connection of external in-wall or ceiling speakers.
- Thanks to automatically obtaining an IP address from a DHCP there is no need to set up the LARA network again (in case you do not set a static IP address).

### Control:

Capacitive-touch buttons directly on LARA IR remote controller which is included in the package Via your Smartphone and a LARA NAS App Directly from PC - SW LARA configurator

- LARA-NAS application application for controlling the music via a Smartphone
- Network cable LAN cable for connection LARA PoE adapter
- LAN (Local Area Ethernet, computer network) computer cables (UTP) distributed throughout the building and connected to the switch. It connects computers and other IP devices together that are connected
- PoE (Power Over Ethernet, power supply through a network cable) enables to supply terminal devices via the LAN cable. Through adapter (6191) connected to LAN cable or through switch which has an inbuilt PoE (6605).
- Switch, router a box which connects LAN cables together and provides communication between devices which are connected to the router; router allows you to share wireless Internet to LAN network
- IP (Internet Protocol) it is a device protocol operating in LAN networks; each device has its own unique IP address (e.g. 192.168.11)
- WiFi (Wireless Fidelity) wireless computer network (WLAN)
- WiFi bridge converter that allows you to convert wire LAN connection to WiFI (5210)