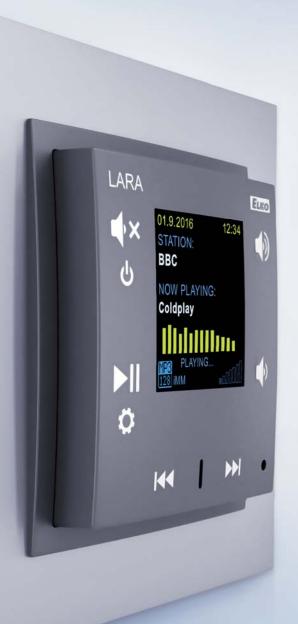

### LARA Intercom

## Your smart house keeper can control your multimedia in your house.

Thanks to videophone function, now it is possible to have a voice communication between Lara and the sound of the door (IP Intercom), so with someone visiting and standing in front of the house, we can see that on LARA display as part of this function which increases the security feeling and safety besides of course, the comfort for the user.

LARA Intercom is equipped with an OLED colored display with the size of 1.5", which is used to transfer images and sounds from the door camera properly. The display also shows basic information about playing music, which also serves the orientation in the menu settings, etc. The intercom function can also be used for communications between all the family members throughout the whole house, thanks to two way voice communications possibilities between differnt Lara units.