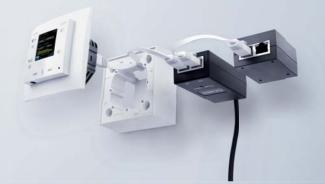

1/L NA           | 6717      |

### LARA Accessories

### POWER SUPPLY AND NETWORK



### WIFI BRIDGE

Used for LARA wireless connection via WiFi network.

5210

5224

5225



#### POE SWITCH

Provides LAN connectivity and PoE power supply for up to 5 x LARA. Max. distance between LARA and switch is 10 m at the power supply 12 V, and approximately 20 m at the power supply 24 V. Power supply AC 230 V.

5227

### POWER SUPPLY POE + WIFI INTO A BOX

WiFi bridge with PoE and power supply into an installation box. Power supply 230V.



POWER SUPPLY POE INTO AN BOX

5226

PoE injector with power supply intended for an installation box. Power supply 230 V.



### **POE SUPPLY**

Power injector with plug-in adapter 230V.

**POWER SUPPLY POE + WIFI** 

WiFi bridge with PoE plug in adapter 230 V.





www.inels.com/lara

TECHNICAL SUPPORT: **800 100 671** 

info@inels.com

Complex solution of electro-installation for your house provided by



ELKO EP, Ltd.

Palackeho 493 / Holešov - Všetuly 769 01 / Czech Republic Phone: +420 800 100 671 / e-mail: elko@elkoep.com